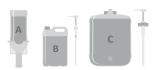

#### **REORDER**

A 4 Litre Squeeze Inverted FK-LIME04 **B 5 Litres** FK-LIME05 PC-PLR30 5L Plunger (30ml) C 20 Litres FK-LIME20 PC-PLR3020 20L Plunger (30ml)