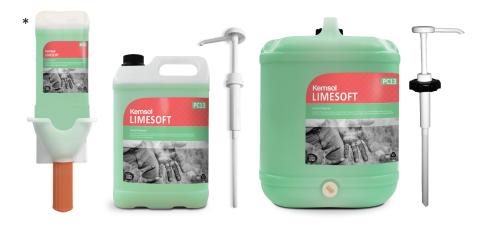

## **NEW! AVAILABLE IN 4L SQUEEZE INVERTED DISPENSER** A new and convenient way to dispense Limesoft

Place up-side-down into dispenser, ready for use in any situation - just squeeze the tube for a perfect, no-fuss dispensal!

#### **REORDER**

A 4 Litre Squeeze Inverted FK-LIME04 **B 5 Litres** FK-LIME05 PC-PLR30 5L Plunger (30ml) C 20 Litres FK-LIME20 PC-PLR3020 20L Plunger (30ml)